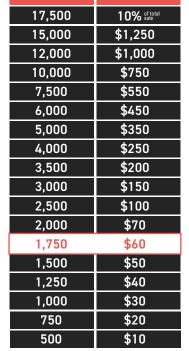

# REWARDS

Scouts earn points towards an Amazon.com e-Gift Card when they record their sales in the Trail's End App. They choose the prize they want!

POINTS

### **1.25 PTS PER** \$1 SOLD

APP CREDIT / DEBIT CARD & ONLINE DIRECT

### PT PFR CASH

Did You Know?! 1.750 points (approximately \$1,500 in sales) helps fund most Scouts' Year of Scouting which includes registration fees, handbook, uniform, Pack dues, camp, Scout Life magazine and much more. Plus, Scouts earn a \$60 Amazon.com e-gift card!\*

🔲 🔬 🗐 🔲 EARN MORE

EASIER!

**GIFT CARD** 

Rewards earned in 2023 must be claimed in the App by the Scout by June 30, 2024. \*Based on average Council program. May vary in your Council.